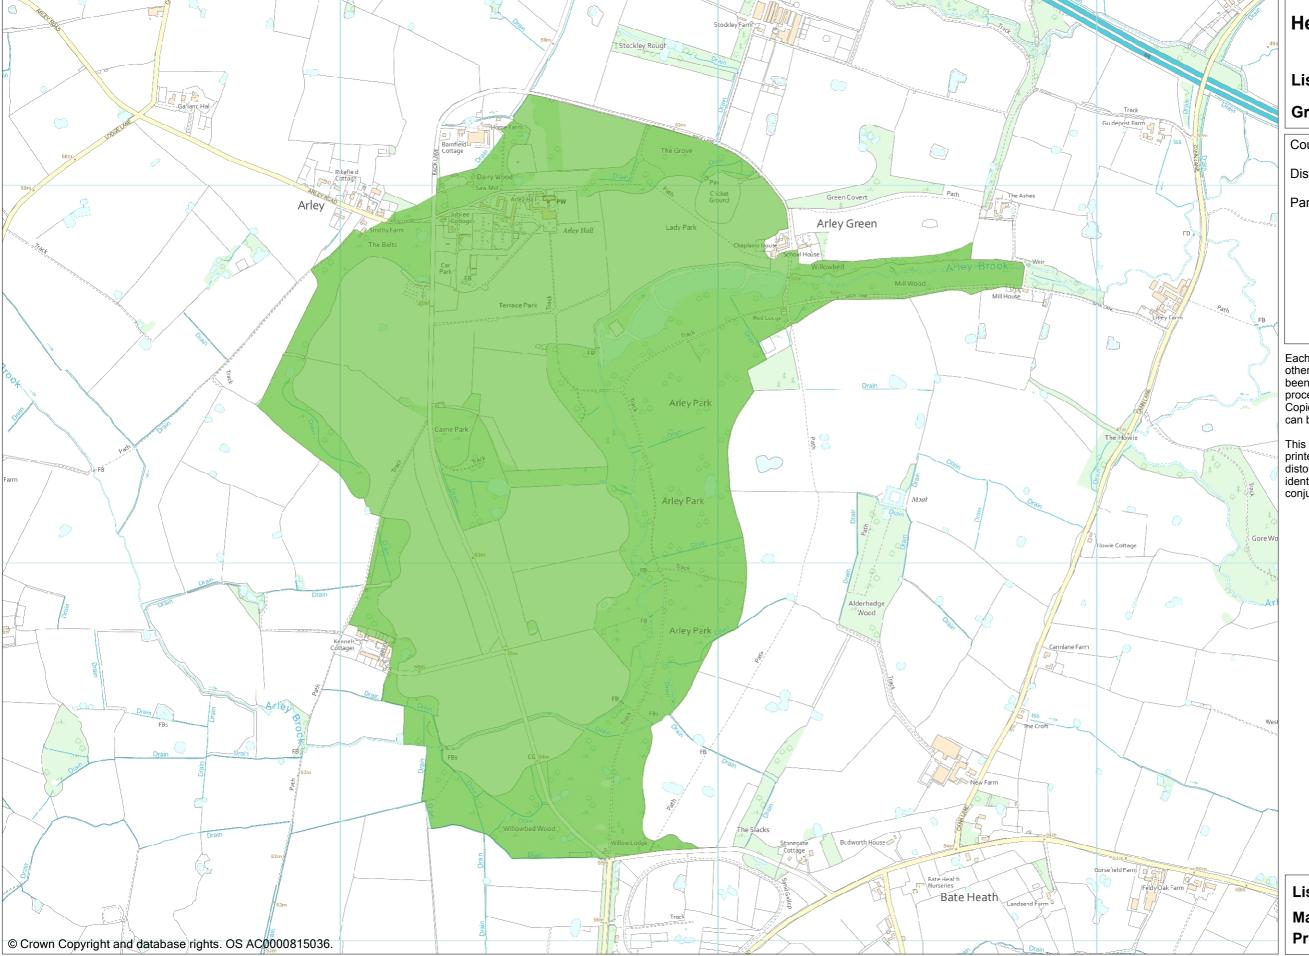

Heritage Category:

Park and Garden

List Entry No: [ArticleUid\_PK]

Grade:

County:

District: Cheshire East

Parish: Aston By Budworth

Each official record of a registered garden or other land contains a map. The map here has been translated from the official map and that process may have introduced inaccuracies. Copies of maps that form part of the official record can be obtained from Historic England.

List Entry NGR: SJ 67794 80198

Map Scale:1:10000Print Date:15 January 2025

This is an A3 sized map and should be printed full size at A3 with no page scaling set

Name: ARLEY HALL

HistoricEngland.org.uk